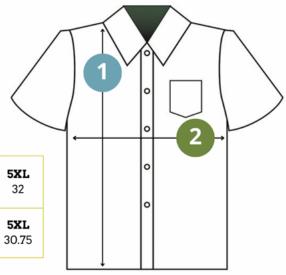

## UNISEX SIZING CHART

All measurements in inches

| 1 | <b>XS</b> | <b>S</b> | <b>M</b> | <b>L</b> | <b>XL</b> | <b>2XL</b> | <b>3XL</b> | <b>4XL</b> | <b>5XL</b> |
|---|-----------|----------|----------|----------|-----------|------------|------------|------------|------------|
|   | 26        | 27       | 27.5     | 28       | 29        | 30         | 30.5       | 31.5       | 32         |
| 2 | <b>XS</b> | <b>S</b> | <b>M</b> | <b>L</b> | <b>XL</b> | <b>2XL</b> | <b>3XL</b> | <b>4XL</b> | <b>5XL</b> |
|   | 18.25     | 19.75    | 21.5     | 22.75    | 24.5      | 25.75      | 27.5       | 29         | 30.75      |

Key: 1. Length from top of shoulder to bottom of shirt

2. Half chest measurement, underneath the arm hole from side seam to side seam